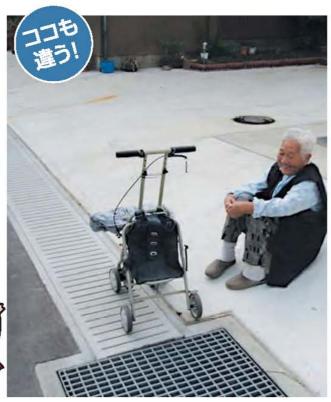

## おばあちゃんも安全に通行。

従来の側溝蓋では大きめの穴があいていて、手押し車 や杖等による通行時に怖くて近寄れないこともありま したが、細いスリットの採用で安全な通行が可能になり ました。