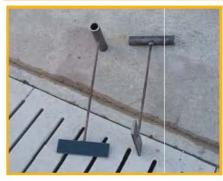

#### ◆取付・取外し器具のご紹介

注

- ●この器具はRUG側溝蓋の脱着する為のものであり、その他の作業には絶対に使用しないで下さい。●作業は手や足を挟まぬ様、車両の通行などには気を配り、安全に注意しながら行いましょう。
- ●安全にバランス良く持ち上げる為に、器具はスリット穴の両端に広げてご使用下さい。

施工上の 注意事項 蓋を設置する際に、 本体蓋掛部を充分 に掃除を行ってから 蓋の設置を行って 下さい。