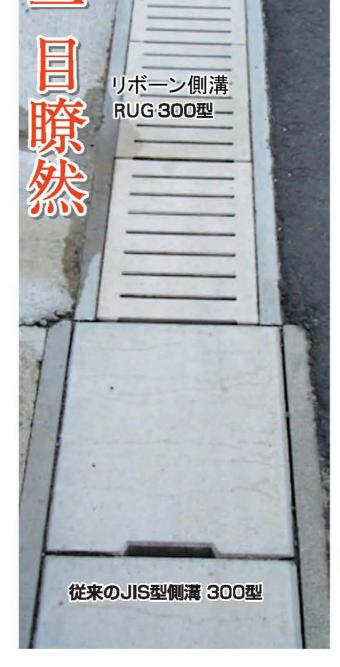

### リボーン側溝 RUG型

(特許:意匠:実用新案出願済)

## ソッコーマンにおまかせ下さい。

リボーン側溝 RUG型

点線の部分が 無くなりました。

これにより、埋め戻し作業が容易になり、安定した施工が可能、不等沈下防止にもなります。