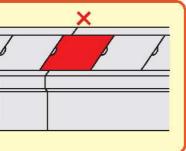

既存の構造物に沿わせて施工がやりやすくなりました。又、フラット構造のため均一で安定した埋め戻しが可能になり不等沈下が起きにくくなりました。

### リボーン側溝 RUG型の効果

## 接触構造の改良でガタつかず美しい。

- ●接触構造の改良により、ガタガタ騒音の発生を抑制すると共に、 側溝の受けるダメージを低減し、耐久性能が向上します。
- ●既存の構造物に沿って敷設しても空隙が出来ず施工精度の向上が図れます。
- ●軽量化により材料や運搬時の省資源化やCO2削減などに貢献します。





発注者も住民も 喜び、大変助かり ました。



# 軽くて安全で耐久性の高い「ふた」を実現!





### 1/3の軽量化で掃除も楽々。

レジンコンクリートの採用で、従来品の強度をそのままに1/3と非常に軽く、大きなサイズでも人力で素早い施工を可能にしました。又、高齢化等で困っていた泥上げなどの清掃作業も格段に楽になり維持管理がしやすくなりました。

## おばあちゃんも安全に通行。

従来の側溝蓋では大きめの穴があいていて、手押し車 や杖等による通行時に怖くて近寄れないこともありま したが、細いスリットの採用で安全な通行が可能になり ました。

#### ◆取付・取外し器具のご紹介











注

- ●この器具はRUG側溝蓋の脱着する為のものであり、その他の作業には絶対に使用しないで下さい。●作業は手や足を挟まぬ様、車両の通行などには気を配り、安全に注意しながら行いましょう。
- ●安全にバランス良く持ち上げる為に、器具はスリット穴の両端に広げてご使用下さい。

施工上の 注意事項 蓋を設置する際に、 本体蓋掛部を充分 に掃除を行ってから 蓋の設置を行って 下さい。



蓋を設置する際に、 本体同士の継手部 上に蓋がまたがな い様に設置して下 さい。



## 集水が格段に良く安価で維持管理費も軽減!



#### ふたの特長と効果

- ●蓋重量が1/3と軽く、高齢化が進む中でも、女性やお年寄り等の地域住民による維持管理が格段に楽になりました。
- ●蓋が一種類だけなので、設計や維持管理時の管理の簡略化が期待できます。
- ●全ての蓋に集水用のスリットがあるので、安定した集水効果が得られ、粒状の模様がウェット時にも高いノンスリップ性能を発揮し、レジン性なので磨耗にも強い構造です。
- ●細目使用のスリット穴と細かい粒状模様の採用で誰もが安心して安全に通行可能になります。
- ●接触構造の改良により、ガタガタ騒音を抑制すると共に、側溝の受けるダメージを低減し、耐久性能が向上します。