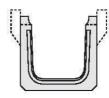

## ソッコーマンにおまかせ下さい。

リボーン側溝 RUG型

点線の部分が 無くなりました。

これにより、埋め戻し作業が容易になり、安定した施工が可能、不等沈下防止にもなります。

## 施工精度が抜群に向上します。

- ●RUG型 は本体重量が4/5と軽く、ジョイント部分をオスメス構造にしたことでズレがなく格段に施工の精度が上がりました。
- ●本体断面が小さくなった事で、土の掘削量が減り、残土の処分量 も少なくなりました。
- ●本体側壁部がフラット構造なので既存の構造物に沿わせて施工がやりやすくなりました。又、フラット構造のため均一で安定した埋め戻しが可能になり不等沈下が起きにくくなりました。