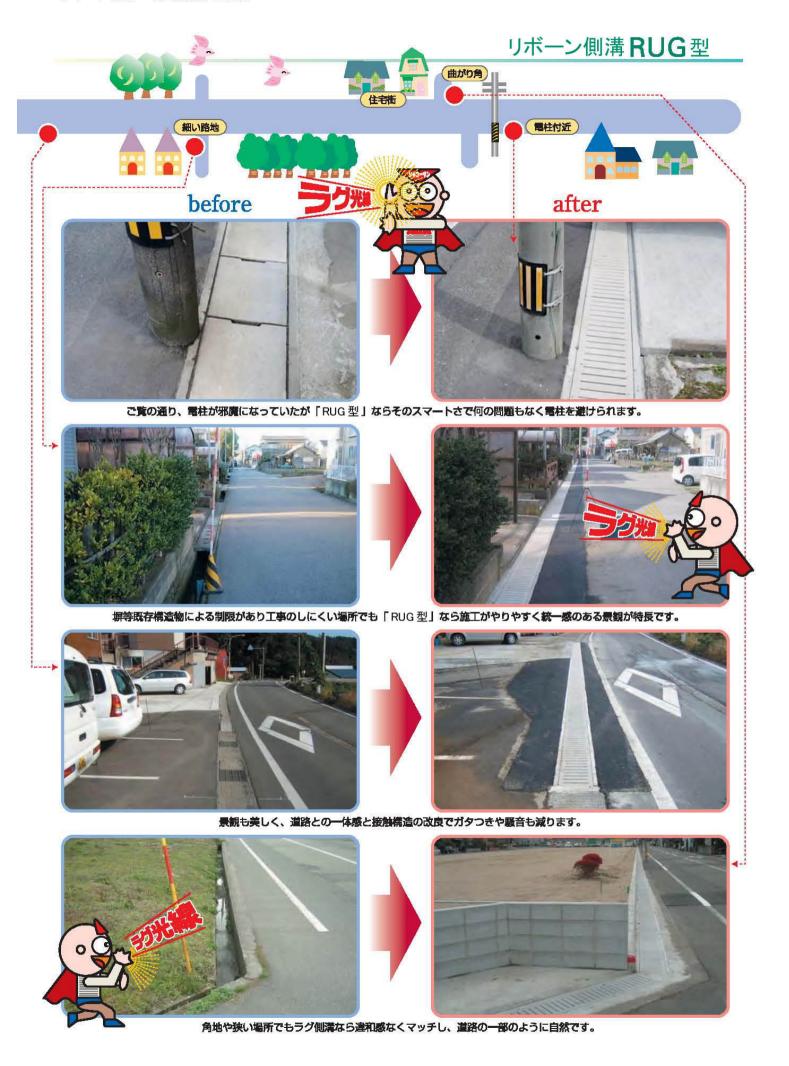

### リボーン側溝 RUG型の特徴

## 施工精度が抜群に向上します。

- ●RUG型 は本体重量が4/5と軽く、ジョイント部分をオスメス構造にしたことでズレがなく格段に施工の精度が上がりました。
- ●本体断面が小さくなった事で、土の掘削量が減り、残土の処分量 も少なくなりました。
- ●本体側壁部がフラット構造なので既存の構造物に沿わせて施工がやりやすくなりました。又、フラット構造のため均一で安定した埋め戻しが可能になり不等沈下が起きにくくなりました。

### リボーン側溝 RUG型の効果

## 接触構造の改良でガタつかず美しい。

- ●接触構造の改良により、ガタガタ騒音の発生を抑制すると共に、 側溝の受けるダメージを低減し、耐久性能が向上します。
- ●既存の構造物に沿って敷設しても空隙が出来ず施工精度の向上が図れます。
- ●軽量化により材料や運搬時の省資源化やCO2削減などに貢献します。

発注者も住民も 喜び、大変助かり ました。