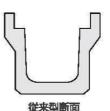

### リボーン側溝 RUG型

(特許:意匠:実用新案出願済)

## 施工精度が抜群に向上します。

- ●RUG型 は本体重量が4/5と軽く、ジョイント部分をオスメス構造にしたことでズレがなく格段に施工の精度が上がりました。
- ●本体断面が小さくなった事で、土の掘削量が減り、残土の処分量 も少なくなりました。
- ●本体側壁部がフラット構造なので既存の構造物に沿わせて施工がやりやすくなりました。又、フラット構造のため均一で安定した埋め戻しが可能になり不等沈下が起きにくくなりました。