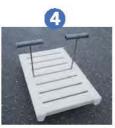

#### ◆取付・取外し器具のご紹介

注

- ●この器具はRUG側溝蓋の脱着する為のものであり、その他の作業には絶対に使用しないで下さい。●作業は手や足を挟まぬ様、車両の通行などには気を配り、安全に注意しながら行いましょう。
- ●安全にバランス良く持ち上げる為に、器具はスリット穴の両端に広げてご使用下さい。

施工上の 注意事項 蓋を設置する際に、 本体蓋掛部を充分 に掃除を行ってから 蓋の設置を行って 下さい。