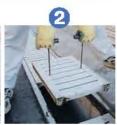

#### ◆取付・取外し器具のご紹介

注

- ●この器具はRUG側溝蓋の脱着する為のものであり、その他の作業には絶対に使用しないで下さい。●作業は手や足を挟まぬ様、車両の通行などには気を配り、安全に注意しながら行いましょう。
- ●安全にバランス良く持ち上げる為に、器具はスリット穴の両端に広げてご使用下さい。

施工上の 注意事項 蓋を設置する際に、 本体蓋掛部を充分 に掃除を行ってから 蓋の設置を行って 下さい。

蓋を設置する際に、 本体同士の継手部 上に蓋がまたがな い様に設置して下 さい。