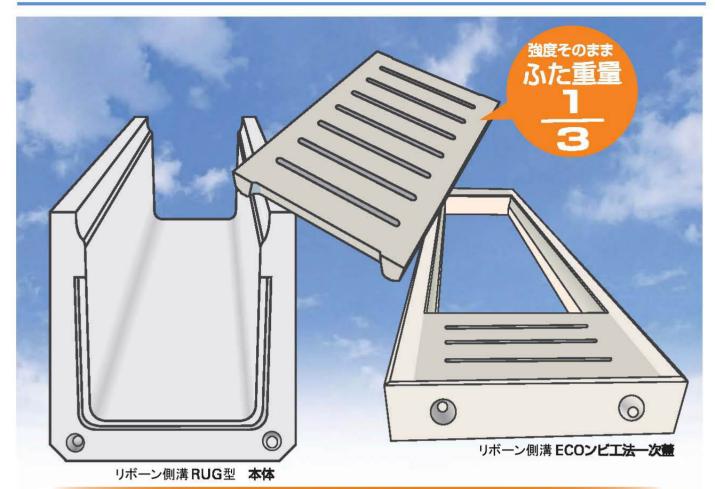

### リボーン側溝 RUG型

(特許:意匠:実用新案出願済)

### リボーン側溝 RUG型の特徴

## 施工精度が抜群に向上します。

- ●RUG型 は本体重量が4/5と軽く、ジョイント部分をオスメス構造にしたことでズレがなく格段に施工の精度が上がりました。
- ●本体断面が小さくなった事で、土の掘削量が減り、残土の処分量 も少なくなりました。
- ●本体側壁部がフラット構造なので既存の構造物に沿わせて施工がやりやすくなりました。又、フラット構造のため均一で安定した埋め戻しが可能になり不等沈下が起きにくくなりました。

# 軽くて安全で耐久性の高い「ふた」を実現!

### 1/3の軽量化で掃除も楽々。

レジンコンクリートの採用で、従来品の強度をそのままに1/3と非常に軽く、大きなサイズでも人力で素早い施工を可能にしました。又、高齢化等で困っていた泥上げなどの清掃作業も格段に楽になり維持管理がしやすくなりました。