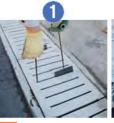

#### ◆取付・取外し器具のご紹介

注

- ●この器具はRUG側溝蓋の脱着する為のものであり、その他の作業には絶対に使用しないで下さい。●作業は手や足を挟まぬ様、車両の通行などには気を配り、安全に注意しながら行いましょう。
- ●安全にバランス良く持ち上げる為に、器具はスリット穴の両端に広げてご使用下さい。

施工上の 注意事項 蓋を設置する際に、 本体蓋掛部を充分 に掃除を行ってから 蓋の設置を行って 下さい。