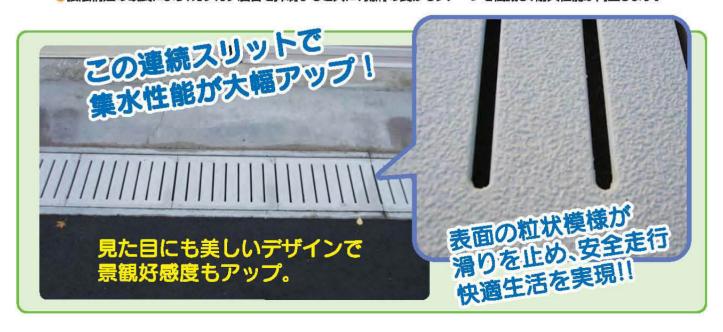

## おばあちゃんも安全に通行。

従来の側溝蓋では大きめの穴があいていて、手押し車 や杖等による通行時に怖くて近寄れないこともありま したが、細いスリットの採用で安全な通行が可能になり ました。

## 集水が格段に良く安価で維持管理費も軽減!

#### ふたの特長と効果

- ●蓋重量が1/3と軽く、高齢化が進む中でも、女性やお年寄り等の地域住民による維持管理が格段に楽になりました。
- ●蓋が一種類だけなので、設計や維持管理時の管理の簡略化が期待できます。
- ●全ての蓋に集水用のスリットがあるので、安定した集水効果が得られ、粒状の模様がウェット時にも高いノンスリップ性能を発揮し、レジン性なので磨耗にも強い構造です。
- ●細目使用のスリット穴と細かい粒状模様の採用で誰もが安心して安全に通行可能になります。
- ●接触構造の改良により、ガタガタ騒音を抑制すると共に、側溝の受けるダメージを低減し、耐久性能が向上します。