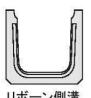

### リボーン側溝 RUG型

(特許:意匠:実用新案出願済)

## 施工精度が抜群に向上します。

- ●RUG型 は本体重量が4/5と軽く、ジョイント部分をオスメス構造にしたことでズレがなく格段に施工の精度が上がりました。
- ●本体断面が小さくなった事で、土の掘削量が減り、残土の処分量 も少なくなりました。
- ●本体側壁部がフラット構造なので既存の構造物に沿わせて施工がやりやすくなりました。又、フラット構造のため均一で安定した埋め戻しが可能になり不等沈下が起きにくくなりました。