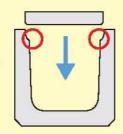

#### ◆取付・取外し器具のご紹介

注

- ●この器具はRUG側溝蓋の脱着する為のものであり、その他の作業には絶対に使用しないで下さい。●作業は手や足を挟まぬ様、車両の通行などには気を配り、安全に注意しながら行いましょう。
- ●安全にバランス良く持ち上げる為に、器具はスリット穴の両端に広げてご使用下さい。

施工上の 注意事項 蓋を設置する際に、 本体蓋掛部を充分 に掃除を行ってから 蓋の設置を行って 下さい。